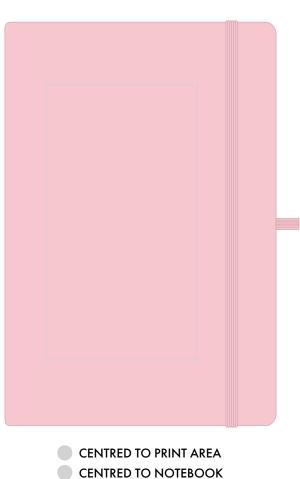

## **PANTONE REFERENCE(S)**

Debossing / Foil Blocking

ARTWORK SCALE 50%

The dashed line is to demonstrate print area and will not appear on your printed item